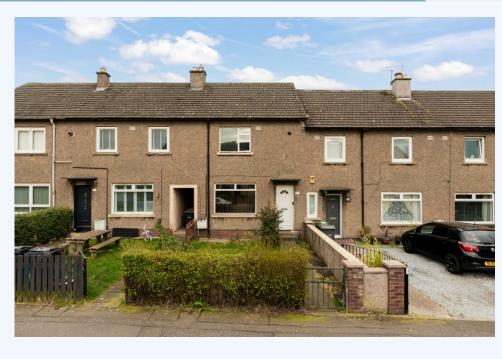

## 12 Easter Drylaw Bank, Easter Drylaw, Edinburgh, EH4 2QN, Edinburgh, EH4 2QN

Boyd Property are delighted to present to the market this lovely, bright mid-terraced villa, located in the Easter Drylaw area, north-west of Edinburgh city centre. The property ...

Poyd Property are delighted to present to the market this lovely, bright mid-terraced villa, located in the Easter Drylaw area, north-west of Edinburgh city centre. The property is well placed close to excellent local amenities and transport links. The property would now benefit from some general cosmetic upgrading works and offers an ideal home for a first time buyer or small family. The accommodation briefly comprises entrance hall, lounge, kitchen, utility room, upper landing, two double bedrooms and a bathroom. The property further benefits from gas central heating, new double glazing is due to be installed by the current owners. Externally there are private gardens to the front and rear, a shared vennel and on-street parking is available to the front. Viewing is highly recommended to see what this property has to offer and its potential. LocationEaster Drylaw Bank is in the Easter Drylaw area of the city. It is within convenient reach of Western General Hospital and Craigleith Retail Park which hosts many High Street retailer outlets including Sainsbury's, Boots, Homebase and Marks & amp; Spencers. There are two Morrisons supermarkets nearby, on Ferry Road and at Granton. The area is well-served by educational establishments including Edinburgh College and there are many frequent bus services to the City Centre and surrounding areas. The property is close to Ainslie Park Leisure Centre which has swimming and sporting facilities. Also, within the area there is Inverleith Park, The Royal Botanic Gardens and coastal walks from Silverknowes and Cramond. fitted floor coverings.